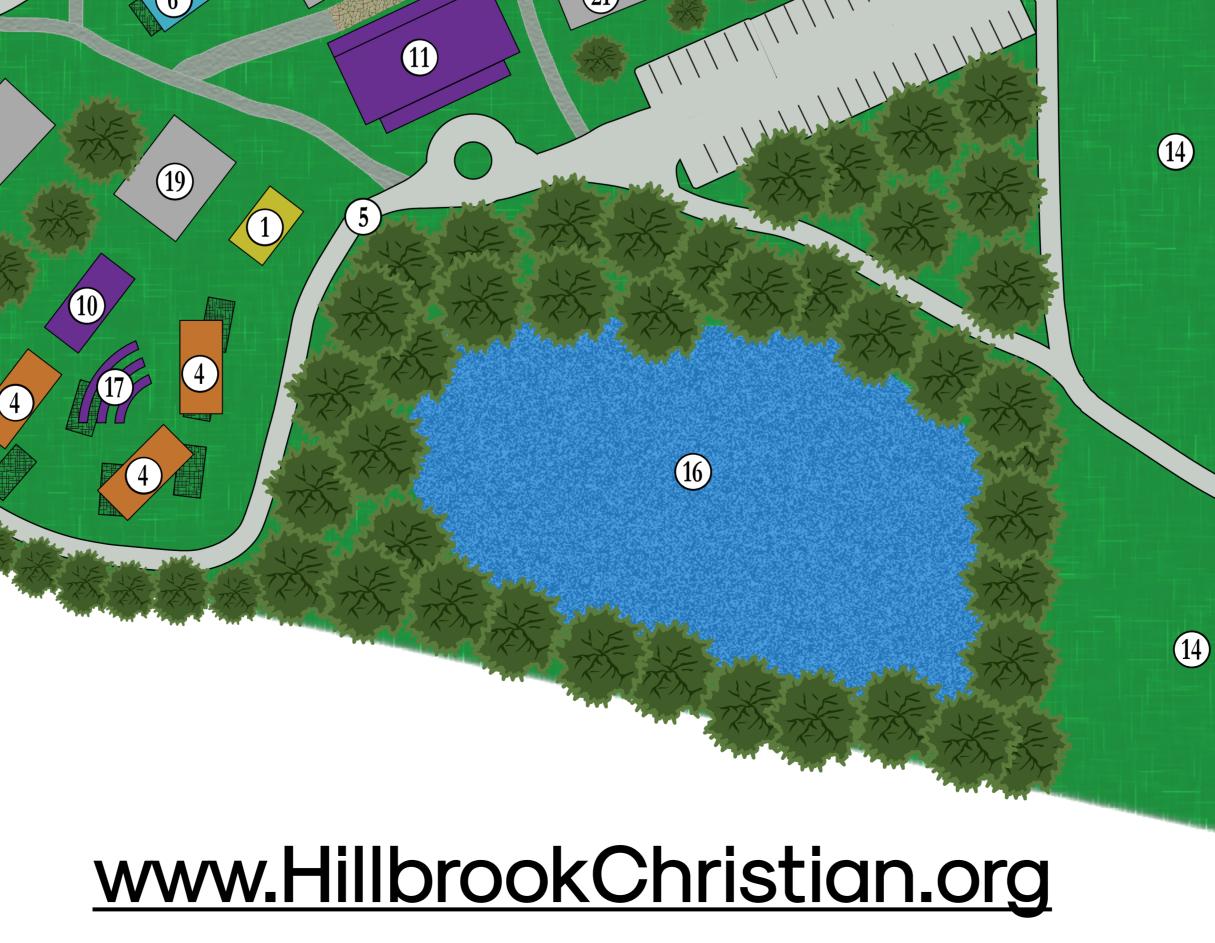

### Phase I

- 1) New Directors | Nurse | Laundry
- (2) Remodeled Cooks Quarters
- 3 Kitchen Expansion

# Phase II

- (4) New Girls and Boys Cabins
- (5) New Roads | Parking

## Phase III

- 6 Canteen | Restrooms | Pavilion
- Athletic Field Pavilion | Restrooms (7)
- 8 Covered Seating (Sarah Reel)
- (9) Gazebo Pavilion

## Future

- Additional Girls and Boys Cabins (10)
- (11) Group Meeting | Lodge | Dining
- (12) Caretaker's Cabin
- Volleyball Court (New / Relocated) (13)
- (14)Archery Range | Frisbee Golf Course
- (15) High Ropes Course
- (16) Pond
- (17) Cabin Amphitheaters
- Existing Buildings to be Removed

## Hillbrook Christian Association MASTER PLAN Existing <u>Cabin Floorplan</u>

- Dining Hall (Jerusalem) (18)
- (19)Basketball Arena
- Craft Cabin (Joseph's Shop) (20)
- (21) Pavilion (Sarah Reel)
- 22 Playground
- (23) Fire Pit
- (24)Athletic Field
- (25) Sheds
- (26)Swimming Pool
- (27) Pavilion | Gaga (Shiloh)