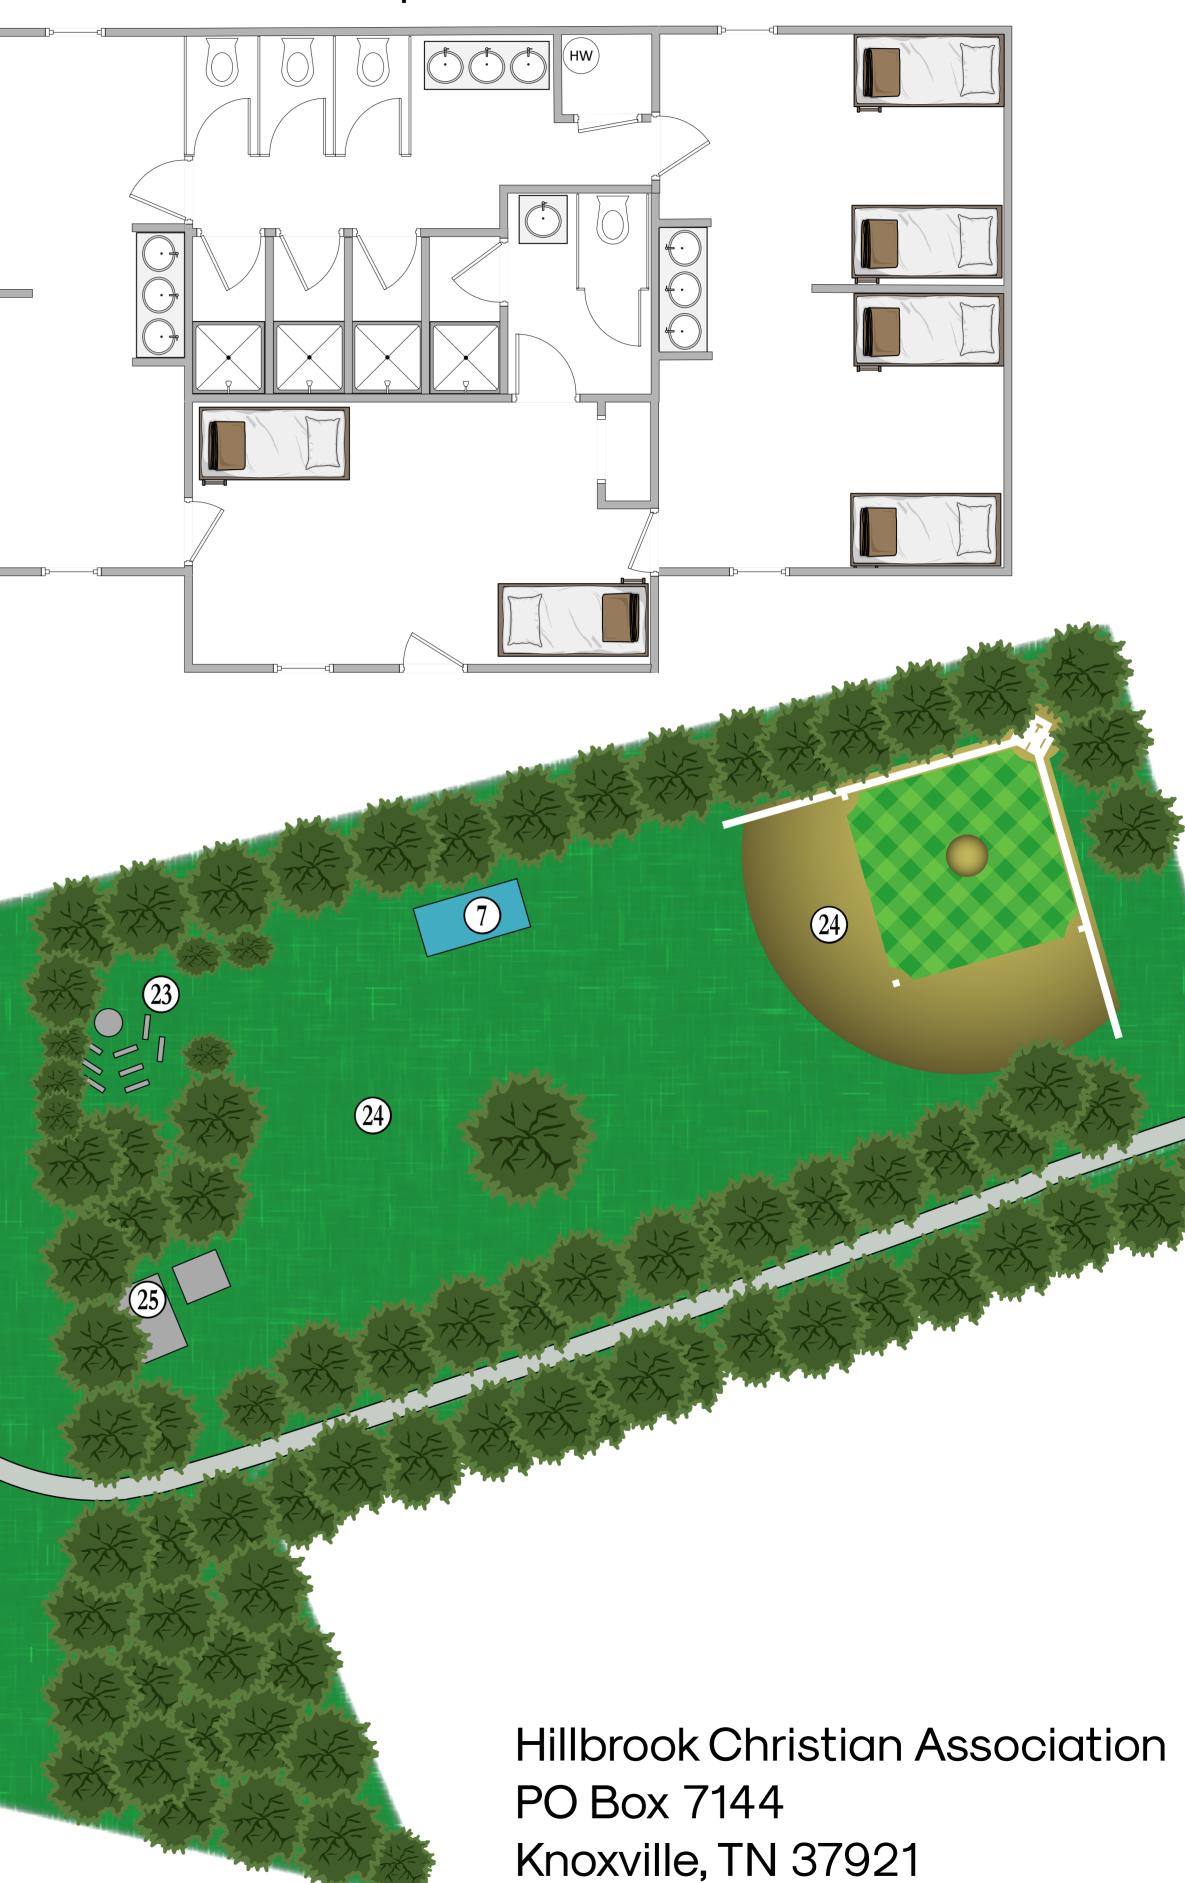

## Phase III

- 6 Canteen | Restrooms | Pavilion
- Athletic Field Pavilion | Restrooms (7)
- 8 Covered Seating (Sarah Reel)
- (9) Gazebo Pavilion

## Future

- Additional Girls and Boys Cabins (10)
- (11) Group Meeting | Lodge | Dining
- (12) Caretaker's Cabin
- Volleyball Court (New / Relocated) (13)
- (14)Archery Range | Frisbee Golf Course
- (15) High Ropes Course
- (16) Pond
- (17) Cabin Amphitheaters
- Existing Buildings to be Removed

## Hillbrook Christian Association MASTER PLAN Existing <u>Cabin Floorplan</u>

- Dining Hall (Jerusalem) (18)
- (19)Basketball Arena
- Craft Cabin (Joseph's Shop) (20)
- (21) Pavilion (Sarah Reel)
- 22 Playground
- (23) Fire Pit
- (24)Athletic Field
- (25) Sheds
- (26)Swimming Pool
- (27) Pavilion | Gaga (Shiloh)